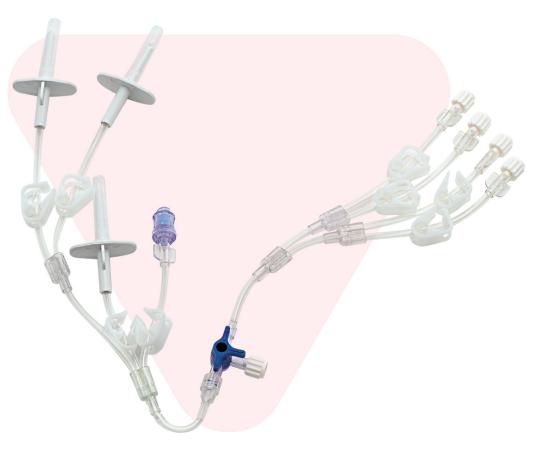

## **Closed System Transfer Set**

Our Closed System Transfer Set is a needle free device with multi-lumen extensions designed for efficient fluid transfer

It consists of 2 x 2-lumen female luer lock connectors, attached to a 3-way stopcock and 3 perforators with click clamps and a swabable needleless access valve.

- 3 43cm total length
- 3mm diameter tubing
- (>) 2 x 2-lumen set
- 3 spike perforators
- Ontrolled by a 3-way stopcock

| Closed System Transfer Set |                            |        | STERILE    |
|----------------------------|----------------------------|--------|------------|
| RE-ORDER                   | DESCRIPTION                | LENGTH | CARTON QTY |
| IV072001                   | Closed System Transfer Set | 43cm   | 20         |